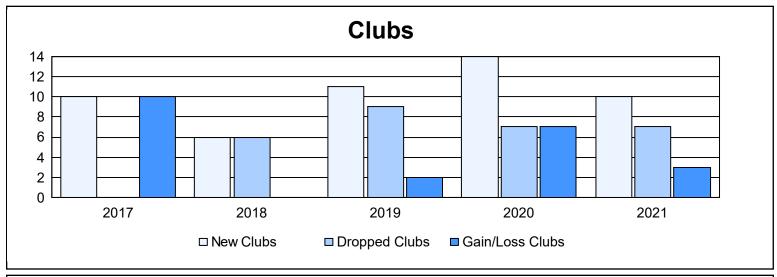

District 3233G2 As of June 2021 Cumulative

| Year      | New<br>Clubs | Dropped<br>Clubs | Gain/<br>Loss<br>Clubs | New<br>Members | Charter<br>Members | Reinstate<br>Members | Transfer<br>Members | Total<br>Member<br>Added | Total<br>Members<br>Dropped | Gain/<br>Loss<br>Members |
|-----------|--------------|------------------|------------------------|----------------|--------------------|----------------------|---------------------|--------------------------|-----------------------------|--------------------------|
| 2016-2017 | 10           | 0                | 10                     | 650            | 240                | 26                   | 11                  | 927                      | 242                         | 685                      |
| 2017-2018 | 6            | 6                | 0                      | 535            | 146                | 32                   | 12                  | 725                      | 681                         | 44                       |
| 2018-2019 | 11           | 9                | 2                      | 261            | 289                | 59                   | 21                  | 630                      | 634                         | -4                       |
| 2019-2020 | 14           | 7                | 7                      | 244            | 233                | 46                   | 34                  | 557                      | 651                         | -94                      |
| 2020-2021 | 10           | 7                | 3                      | 228            | 194                | 26                   | 11                  | 459                      | 771                         | -312                     |
| Average   | 10           | 6                | 4                      | 384            | 220                | 38                   | 18                  | 660                      | 596                         | 64                       |