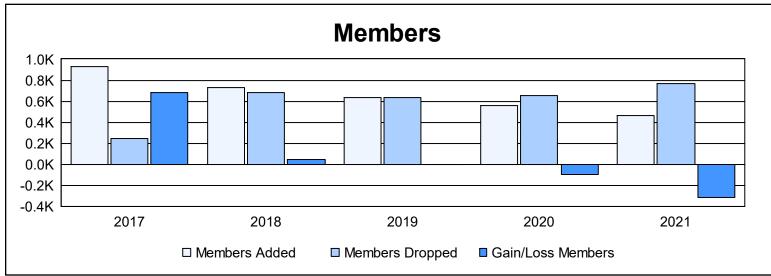

District 3233G2 As of June 2021 Cumulative

| Year      | New<br>Clubs | Dropped<br>Clubs | Gain/<br>Loss<br>Clubs | New<br>Members | Charter<br>Members | Reinstate<br>Members | Transfer<br>Members | Total<br>Member<br>Added | Total<br>Members<br>Dropped | Gain/<br>Loss<br>Members |
|-----------|--------------|------------------|------------------------|----------------|--------------------|----------------------|---------------------|--------------------------|-----------------------------|--------------------------|
| 2016-2017 | 10           | 0                | 10                     | 650            | 240                | 26                   | 11                  | 927                      | 242                         | 685                      |
| 2017-2018 | 6            | 6                | 0                      | 535            | 146                | 32                   | 12                  | 725                      | 681                         | 44                       |
| 2018-2019 | 11           | 9                | 2                      | 261            | 289                | 59                   | 21                  | 630                      | 634                         | -4                       |
| 2019-2020 | 14           | 7                | 7                      | 244            | 233                | 46                   | 34                  | 557                      | 651                         | -94                      |
| 2020-2021 | 10           | 7                | 3                      | 228            | 194                | 26                   | 11                  | 459                      | 771                         | -312                     |
| Average   | 10           | 6                | 4                      | 384            | 220                | 38                   | 18                  | 660                      | 596                         | 64                       |